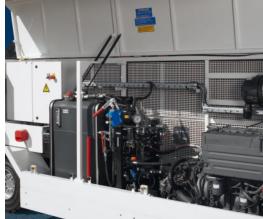

## Design

Engine Deutz 4-cylinder diesel type D 2011 L04 (COM IIIA / EPA-TIER 3)

Transmission Closed circuit hydrostatic drive system on rear wheel hub motors

Steering Hydraulic power steering

Braking system Dual circuit hydraulically operated drum brakes on rear wheels,