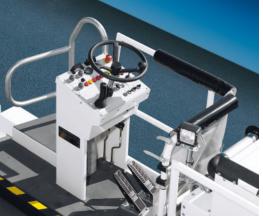

## Design

Engine Deutz 4-cylinder diesel type D 2011 L04 (COM IIIA / EPA-TIER 3)

Transmission Closed circuit hydrostatic drive system on rear wheel hub motors

Steering Hydraulic power steering

Braking system Dual circuit hydraulically operated drum brakes on rear wheels,

additional spring-loaded multiple disk emergency parking brake

Platform system Single platform with tilting system

Conveying system Zinc-plated steel rollers for longitudinal transfer, side shift system on front