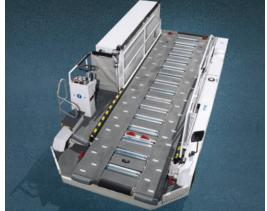

additional spring-loaded multiple disk emergency parking brake

Platform system Single platform with tilting system

Conveying system Zinc-plated steel rollers for longitudinal transfer, side shift system on front

of platform, hydraulically adjustable guide rails

Hydraulic system Central hydraulic valve block, valves fitted with control light

Electric system 24 V, relay controlled

**Options** Dolly finger system on rear end, differential lock, etc.