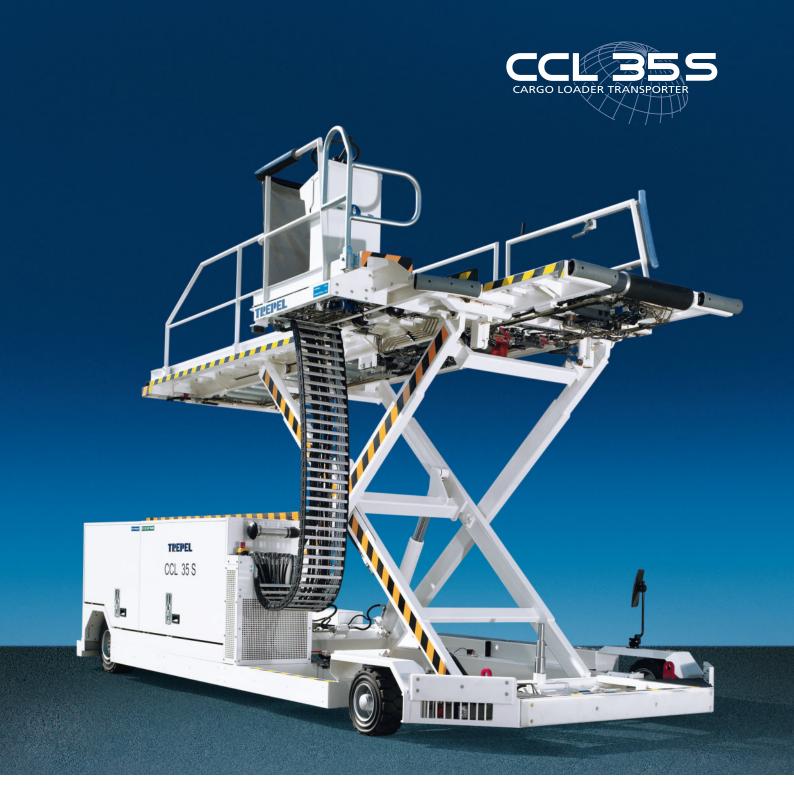

## An adaptive vehicle as transporter and loader for containers

The CCL 35 S combines two vehicles in one – cargo high loader and transporter. Developed in the nineties for handling the A320 family, the CCL 35 S today is able to handle freight on all lower decks of commercial aircraft. The dolly train with containers can be parked anywhere around the aircraft allowing the CCL 35 S to act as a junction to transfer containers between the dollies and the aircraft. This is a user-friendly and manoeuvrable loader-transporter allowing quick and economical freight loading and unloading. With several options available, the CCL 35 S is one of the most popular pieces of equipment on the apron today. Freight service on a faster level.

Performance CCL 35 S

Dimensions LxWxH 6.550 x 2.900 x 1.600 mm (standard configuration)

Capacity 3.500 kg

Lifting height platform 485 to 3.500 mm

Loading width (between guide rails) 1.620 mm

Driving speed 15 km/h